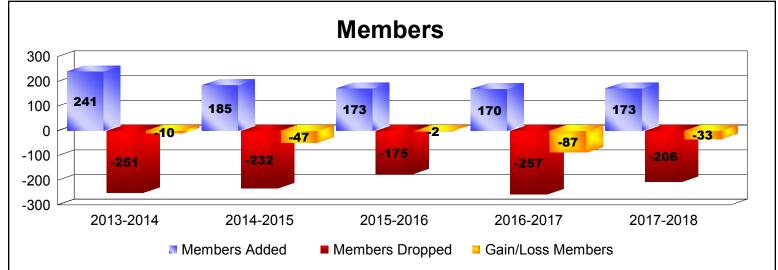

DISTRICT LC1

As of June 2018 Cumulative

| Year      | New<br>Clubs | Dropped<br>Clubs | Gain/<br>Loss<br>Clubs | New<br>Members | Charter<br>Members | Reinstate<br>Members | Transfer<br>Members | Total<br>Member<br>Added | Total<br>Members<br>Dropped | Gain/<br>Loss<br>Members |
|-----------|--------------|------------------|------------------------|----------------|--------------------|----------------------|---------------------|--------------------------|-----------------------------|--------------------------|
| 2013-2014 | 2            | -2               | 0                      | 170            | 44                 | 6                    | 21                  | 241                      | -251                        | -10                      |
| 2014-2015 | 1            | -5               | -4                     | 135            | 38                 | 2                    | 10                  | 185                      | -232                        | -47                      |
| 2015-2016 | 2            | -4               | -2                     | 120            | 43                 | 0                    | 10                  | 173                      | -175                        | -2                       |
| 2016-2017 | 1            | -6               | -5                     | 106            | 52                 | 2                    | 10                  | 170                      | -257                        | -87                      |
| 2017-2018 | 1            | -3               | -2                     | 133            | 30                 | 2                    | 8                   | 173                      | -206                        | -33                      |
| Average   | 1            | -4               | -3                     | 133            | 41                 | 2                    | 12                  | 188                      | -224                        | -36                      |