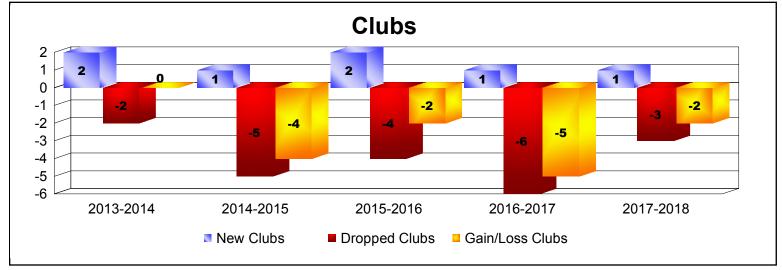

DISTRICT LC1

As of June 2018 Cumulative

| Year      | New<br>Clubs | Dropped<br>Clubs | Gain/<br>Loss<br>Clubs | New<br>Members | Charter<br>Members | Reinstate<br>Members | Transfer<br>Members | Total<br>Member<br>Added | Total<br>Members<br>Dropped | Gain/<br>Loss<br>Members |
|-----------|--------------|------------------|------------------------|----------------|--------------------|----------------------|---------------------|--------------------------|-----------------------------|--------------------------|
| 2013-2014 | 2            | -2               | 0                      | 170            | 44                 | 6                    | 21                  | 241                      | -251                        | -10                      |
| 2014-2015 | 1            | -5               | -4                     | 135            | 38                 | 2                    | 10                  | 185                      | -232                        | -47                      |
| 2015-2016 | 2            | -4               | -2                     | 120            | 43                 | 0                    | 10                  | 173                      | -175                        | -2                       |
| 2016-2017 | 1            | -6               | -5                     | 106            | 52                 | 2                    | 10                  | 170                      | -257                        | -87                      |
| 2017-2018 | 1            | -3               | -2                     | 133            | 30                 | 2                    | 8                   | 173                      | -206                        | -33                      |
| Average   | 1            | -4               | -3                     | 133            | 41                 | 2                    | 12                  | 188                      | -224                        | -36                      |